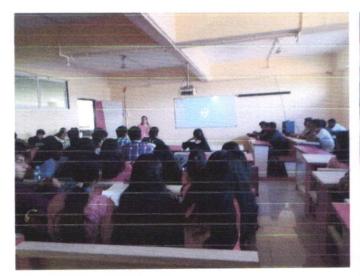

# GUEST LECTURE ON INDIAN KNOWLEDGE SYSTEM ORGANISED BY IQAC IN ACADEMIC YEAR 2022-23

Venue:-Room No 103 Date:- 14/12 /2022

Time :- 12.00 PM to 1.00PM

No of Participated:-45

Beneficiary :- Students

Name of Speaker :- Zinal Thacker Name of the Committee :- IQAC

A Guest Lecture on Indian Knowledge System (IKS) organised by IQAC and took by Mrs. Zinal Thacker on Dated 12/12/2022 in college campus Room NO 103 first floor at 12.00 pm. Total 45 students benifited with this session. The seminar on Indian knowledge systems organized for students aimed to explore and celebrate the rich heritage and wisdom embedded in various traditional Indian disciplines such as Ayurveda, Yoga, Vedanta, and Vedic Mathematics. Scholars and experts elucidated the relevance of these systems in modern times, emphasizing their holistic approach to health, spirituality, and problem-solving. Students gained insights into the interconnectedness of mind, body, and spirit, and how ancient Indian wisdom can complement contemporary knowledge for personal and societal well-being. The session fostered a deeper appreciation for India's cultural legacy and encouraged students to integrate traditional knowledge systems into their academic and professional pursuits.