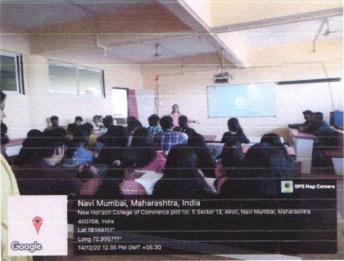

# GUEST LECTURE ON INDIAN KNOWLEDGE SYSTEM ORGANISED BY IQAC IN ACADEMIC YEAR 2022-23

Venue:-Room No 103 Date:- 14/12 /2022

Time :- 12.00 PM to 1.00PM

No of Participated:-45

Beneficiary :- Students

Name of Speaker :- Zinal Thacker Name of the Committee :- IQAC

A Guest Lecture on Indian Knowledge System (IKS) organised by IQAC and took by Mrs. Zinal Thacker on Dated 12/12/2022 in college campus Room NO 103 first floor at 12.00 pm. Total 45 students benifited with this session. The seminar on Indian knowledge systems organized for students aimed to explore and celebrate the rich heritage and wisdom embedded in various traditional Indian disciplines such as Ayurveda, Yoga, Vedanta, and Vedic Mathematics. Scholars and experts elucidated the relevance of these systems in modern times, emphasizing their holistic approach to health, spirituality, and problem-solving. Students gained insights into the interconnectedness of mind, body, and spirit, and how ancient Indian wisdom can complement contemporary knowledge for personal and societal well-being. The session fostered a deeper appreciation for India's cultural legacy and encouraged students to integrate traditional knowledge systems into their academic and professional pursuits.